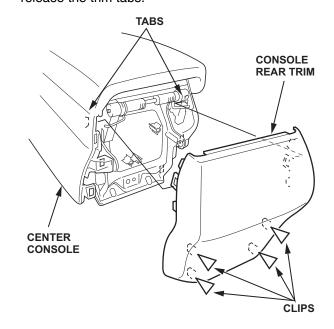

## **REPAIR PROCEDURE**

- Adjust the driver's and passenger's front seats to the forward-most position.
- Gently pry out the center console rear trim, with the appropriate trim tool, to detach the clips and release the trim tabs.