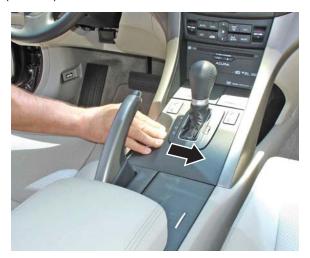

Loosen, but do not remove, the bolts securing the center console.

1 of 2

4. Pull the back of the center console toward the driver's side, and hold it in position while you tighten the bolts to 9.8 N·m (7.2 lb-ft).