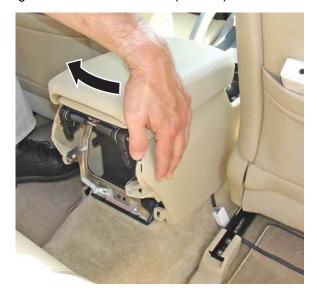

- 5. If the beverage holder lid opens and closes normally, reinstall the center console rear trim.
- 6. If the beverage holder lid still binds against the center console panel, repeat steps 3 and 4, but do not tighten the bolts.
- 7. Continue to hold the back of the center console toward the driver's side. Have an assistant push the center console panel toward the passenger's side and hold it in position. Tighten the bolts to 9.8 N·m (7.2 lb-ft).

- 8. Verify that the beverage holder lid opens and closes with no binding.
- 9. Reinstall the center console rear trim.

2 of 2 08-037