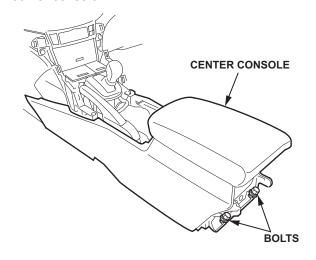

Loosen, but do not remove, the bolts securing the center console.

1 of 2

4. Pull the back of the center console toward the driver's side, and hold it in position while you tighten the bolts to 9.8 N·m (7.2 lb-ft).