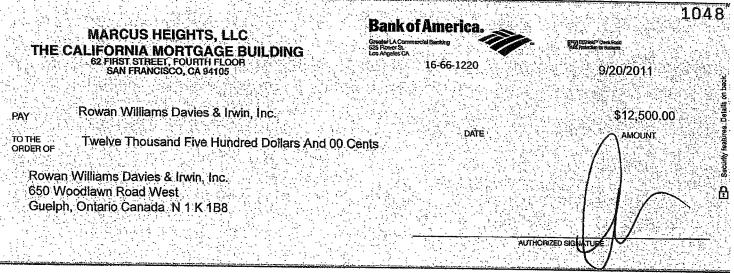

7,500.00

\$7,500.00

\$0.00

\$7,500.00

#### MARCUS HEIGHTS, LLC

1038

| Vendor in | Namic & State of the  |                | Payment Number 5  | se scheck Date | Continuent Mumbal 201 |
|-----------|-----------------------|----------------|-------------------|----------------|-----------------------|
| RO017     | Rowan Williams Davie: | s & Irwin, Inc | 00000000000000046 | 6/9/2011       | 000001038             |
| 2363      | 4/6/2011              | \$5,000.       | 00 \$5,000.0      | d Discoun      | Ner Amount Paid       |
| 2364      | 4/6/2011              | \$2,500.       | 40,000.0          | - 40.00        | Ψ0,000.00             |

\$7,500.00

\$7,500.00

\$0.00

\$7,500.00

Case: 13-51589 Doc# 677-2 Filed: 03/26/15 Entered: 03/26/15 16:54:54 Page 1 of 2

### **EXHIBIT C**



#### MARCUS HEIGHTS, LLC

1048

| Vendors0           | Name                      |             | Payment Num    | ber         | Check Dates | Document Namber |
|--------------------|---------------------------|-------------|----------------|-------------|-------------|-----------------|
| R0017              | i Rowan Williams Davies & | Irwin. Inc. | 00000000000000 | 100057      | 9/20/2014   | 0000004040      |
| Our Voucher Number | Date                      | Amou        | int            | Amount Paid | Discoun     | Net Amount Paid |
| 2437               | 5/3/2011                  | \$12,500.   | 00             | \$12,500.00 | \$0.00      |                 |

\$12,500.00

\$12,500.00

\$0.00

\$12,500.00

#### MARCUS HEIGHTS, LLC

1048

| Vendor ID          | Name