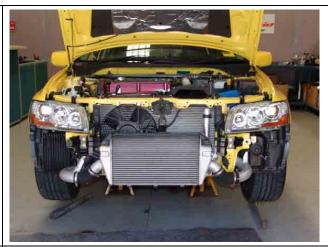

remove standard front mount intercooler and intercooler pipes

install front hdi bracket and intercooler lower bracket.

install bottom bracket as shown connect inlet manifold pipe as shown. note: 90 degree silicon joiner is optional. install lower cold pipe

connect hdi hot pipe to the intercooler, do not tighten it.

Trim front bar for perfect fitment