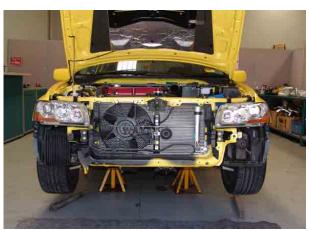

remove standard front mount intercooler and intercooler pipes

install front hdi bracket and intercooler lower bracket.

install bottom bracket as shown connect inlet manifold pipe as shown. note: 90 degree silicon joiner is optional. install lower cold pipe