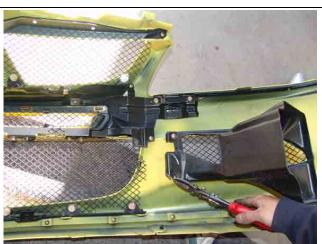

remove standard front mount intercooler and intercooler pipes

install front hdi bracket and intercooler lower bracket.

install bottom bracket as shown connect inlet manifold pipe as shown. note: 90 degree silicon joiner is optional. install lower cold pipe