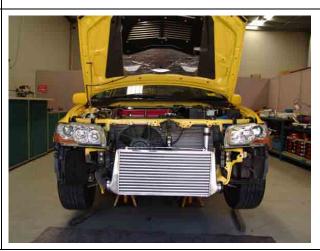

remove standard front mount intercooler and intercooler pipes

install front hdi bracket and intercooler lower bracket.

install bottom bracket as shown connect inlet manifold pipe as shown. note: 90 degree silicon joiner is optional. install lower cold pipe

connect hdi hot pipe to the intercooler, do not tighten it.

Trim front bar for perfect fitment