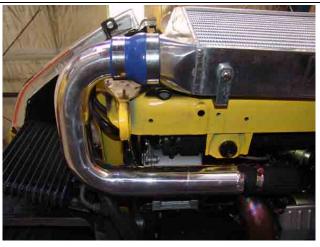

connect hdi hot pipe to the intercooler, do not tighten it.

Trim front bar for perfect fitment