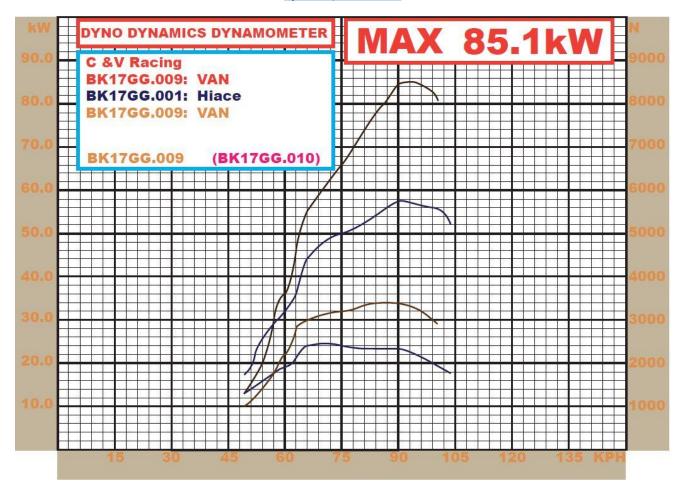

cooler and piping with minimum installation charges and targeting the factory intercooler kit's restrictive problem it is 80% larger in size and 45% larger in inlet port, pressure drop is kept minimal, special GT2 Pro design also maximise the efficiency after boost pressure increases.

## Features

- HDi Hiace GT2 intercooler has 198% flow over the standard intercooler
  - Less restriction less heat generated
    - Increase turbo response time
  - Light weight Core weight only 6.5kg
  - Low full boost RPM more fuel efficient

You created this PDF from an application that is not licensed to print to novaPDF printer (http://www.novapdf.com)

- GT2-265 intercooler
- Racing 3 layer reinforced silicon hose
  - HDI clamps
  - Bracket and parts
  - Installation manual

### Dyno Graph/Sheet info



#### Product Disclaimer

This product is designed for use on off-road/competition vehicles only. The use of this product on a pollution controlled vehicle or on a public highway may be illegal in your country. Please check your local laws. Images may not be representative of the actual product.

### Installation Instruction

Note: This guide is for reference only picture and the actual car may be different if in doubt please email

tech@hybrid-power.com