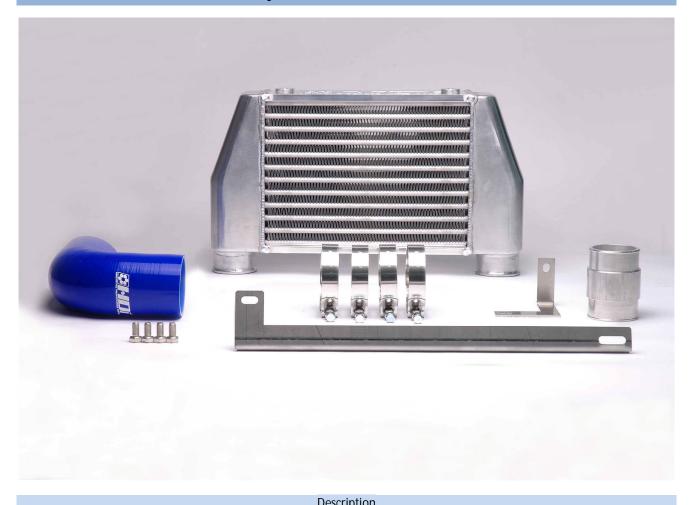

# **Product Detailed Information**

HDI Toyota Hiace 200 intercooler kit

| Description     |  |
|-----------------|--|
| Intercooler kit |  |

Product Code

IK-HIACE-GT2-265-SH

Our Price

AUD399.00

More Product Detail

HDI intercooler kit design to complete remove the standard tub and fin intercooler and piping with minimum installation charges and targeting the factory intercooler kit's restrictive problem it is 80% larger in size and 45% larger in inlet port, pressure drop is kept minimal, special GT2 Pro design also maximise the efficiency after boost pressure increases.

## Features

- HDi Hiace GT2 intercooler has 198% flow over the standard intercooler
  - Less restriction less heat generated
    - Increase turbo response time
  - Light weight Core weight only 6.5kg
  - Low full boost RPM more fuel efficient

You created this PDF from an application that is not licensed to print to novaPDF printer (http://www.novapdf.com)

- GT2-265 intercooler
- Racing 3 layer reinforced silicon hose
  - HDI clamps
  - Bracket and parts
  - Installation manual