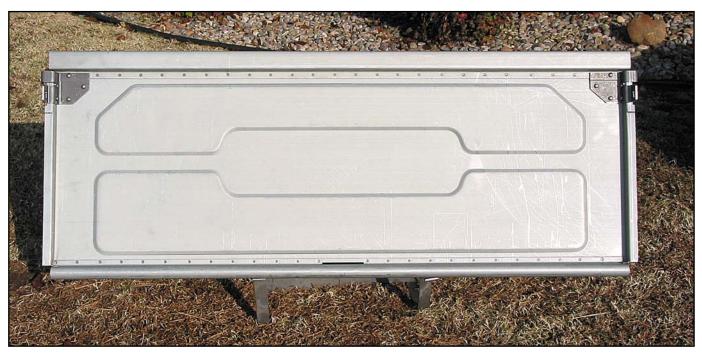

## NEW DODGE UTILINE TAILGATE IS HERE

Finally, the tailgate all Dodge lovers have been waiting for! MAR-K now makes a Dodge Tailgate that fits 1953 -1985 Dodge Utiline (Stepside) Pickups with 54" wide bed. It has the embossed pattern without the script and is made of 16 gage electro-galvanized steel *in Oklahoma City, USA*. Includes accurate bends and dimensions and is a quality reproduction of the Dodge 1972-1985 original tailgate. This tailgate also fits 1953-1968 Dodge Power Wagons with the 54" wide bed. Tailgate hinges sold separately. Tailgate chains in stainless or steel are also available separately.

This tailgate is in production now and will be available to ship by the end of December. Reserve yours now to get one of the first tailgates to come off the production line. These tailgates are selling FAST!