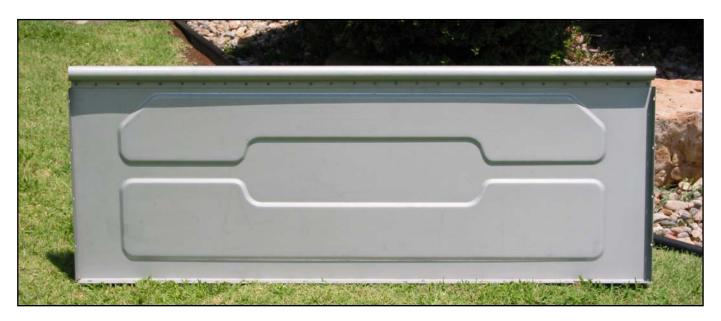

## DODGE UTILINE FRONT BED PANEL

Calling all Dodge fanatics! MAR-K's new Front Bed Panel fits 1953-1985 Dodge Utiline (Stepside) Pickups with 54" wide bed. It has the embossed pattern as original and is made of 16 gage electro-galvanized steel. These front bed panels are welded construction like the originals and are *made in Oklahoma City, USA*. All bolt holes for installation are provided for the wood floor and for attachment to the bed sides. This front bed panel also fits 1953-1968 Dodge Power Wagons with the 54" wide bed. Installation hardware in stainless or steel is also available separately. Order yours today!